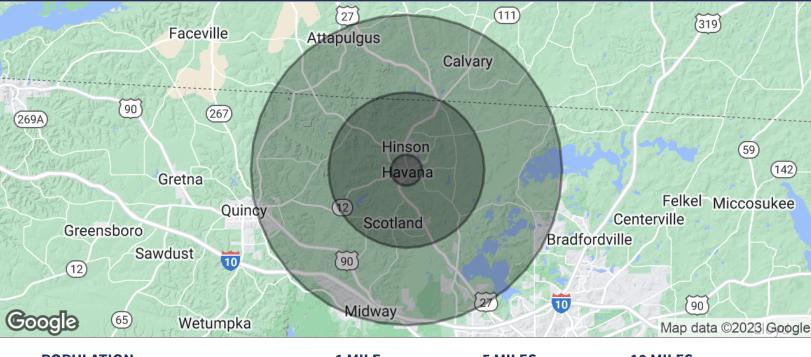

### DEMOGRAPHICS MAP H&HAVANA - VACANT LOT 306 N MAIN ST, HAVANA, FL 32333

| 1 MILE    | 5 MILES                                                    | 10 MILES                                                                                                    |
|-----------|------------------------------------------------------------|-------------------------------------------------------------------------------------------------------------|
| 331       | 7,683                                                      | 34,310                                                                                                      |
| 44.2      | 44.8                                                       | 39.2                                                                                                        |
| 42.5      | 43.1                                                       | 37.7                                                                                                        |
| 44.8      | 45.2                                                       | 40.0                                                                                                        |
| 1 MILE    | 5 MILES                                                    | 10 MILES                                                                                                    |
| 137       | 3,185                                                      | 13,561                                                                                                      |
| 2.4       | 2.4                                                        | 2.5                                                                                                         |
| \$55,158  | \$56,967                                                   | \$60,210                                                                                                    |
| \$222.051 | \$224,268                                                  | \$211,585                                                                                                   |
|           | 331<br>44.2<br>42.5<br>44.8<br><b>1 MILE</b><br>137<br>2.4 | 331 7,683   44.2 44.8   42.5 43.1   44.8 45.2 <b>1 MILE 5 MILES</b> 137 3,185   2.4 2.4   \$55,158 \$56,967 |

\* Demographic data derived from 2020 ACS - US Census

Laurie Blank 850.545.5107 Iblank16@comcast.net Ben Wilkinson 850.509.5258 benw@tlgproperty.com **TLG REAL ESTATE SERVICES** 3520 Thomasville Road, Suite 200, Tallahassee, FL 32309 850.385.6363