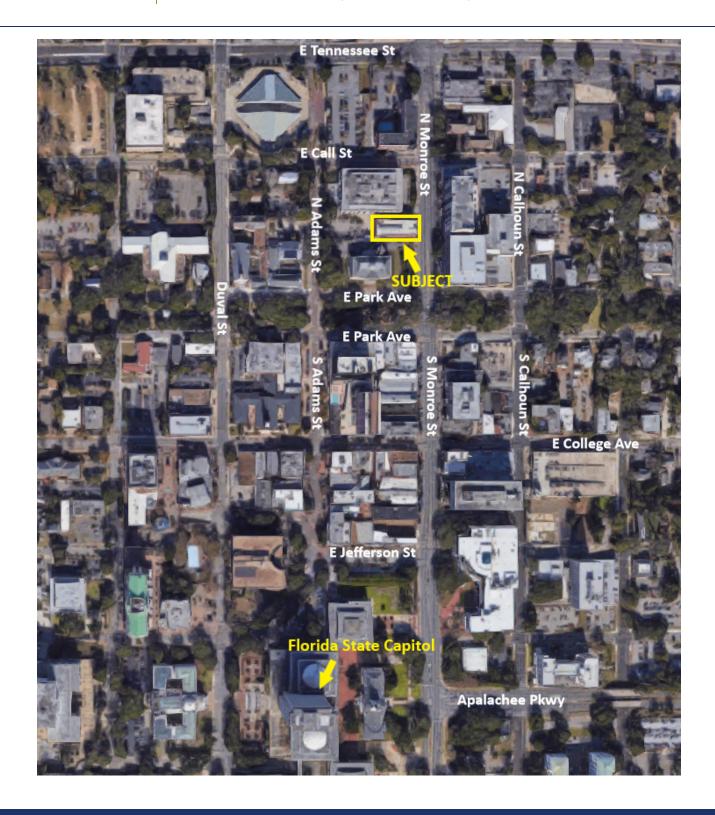

### **DOWNTOWN TALLAHASSEE - AERIAL PHOTOS**

#### **LOCATION OVERVIEW**

Over 23,000 SF of office and retail space available for sale or lease on N. Monroe Street in the heart of downtown Tallahassee. Close proximity to the State of Florida Capitol, Florida State University, US Hwy 27, and Hwy 90. The Monroe Street corridor currently yields more than 30,000 VPD (Vehicles Per Day), providing excellent visibility and exposure.