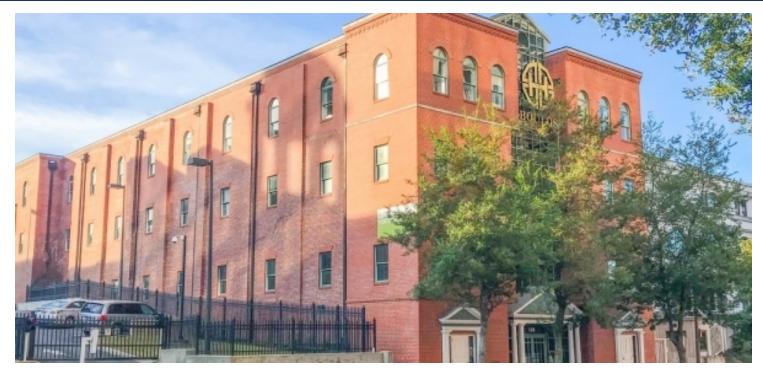

### **BOULOS BUILDING**

118 N. MONROE ST., TALLAHASSEE, FL 32301

#### **PROPERTY OVERVIEW**

Historic former Florida Theatre is now available for sale or lease. Two street level suites are ideally situated for small retail users. Third and fourth floors feature a stunning atrium flooded with natural light. Four floors available with flexible suite sizes from individual offices to a total of more than 23,000 SF. On-site parking with 15 surface spaces and 15 covered spaces.