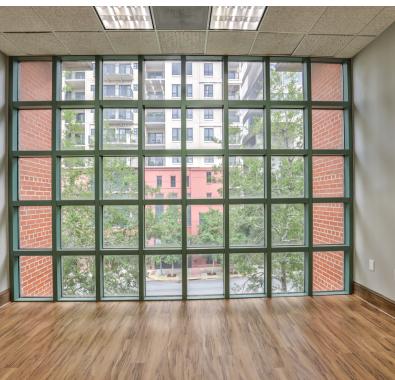

### 4TH FLOOR COMMON AREAS

#### **PROPERTY OVERVIEW**

Historic former Florida Theatre is now available for sale or lease. Two street level suites are ideally situated for small retail users. Third and fourth floors feature a stunning atrium flooded with natural light. Four floors available with flexible suite sizes from individual offices to a total of more than 23,000 SF. On-site parking with 15 surface spaces and 15 covered spaces.