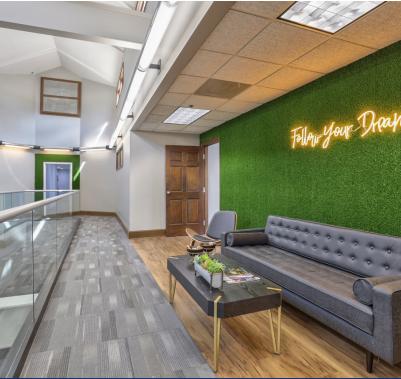

F. On-site parking with 15 surface spaces and 15 covered spaces.

#### **LOCATION OVERVIEW**

Over 23,000 SF of office and retail space available for sale or lease on N. Monroe Street in the heart of downtown Tallahassee. Close proximity to the State of Florida Capitol, Florida State University, US Hwy 27, and Hwy 90. The Monroe Street corridor currently yields more than 30,000 VPD (Vehicles Per Day), providing excellent visibility and exposure.





### 3RD FLOOR COMMON AREAS

# **BOULOS BUILDING**

118 N. MONROE ST., TALLAHASSEE, FL 32301









**Bryan Cureton** 850.545.3687 bryan@tlgproperty.com **TLG REAL ESTATE SERVICES** 

3520 Thomasville Road, Suite 200, Tallahassee, FL 32309





### 4TH FLOOR COMMON AREAS

# **BOULOS BUILDING**

118 N. MONROE ST., TALLAHASSEE, FL 32301









**Bryan Cureton** 850.545.3687 bryan@tlgproperty.com TLG REAL ESTATE SERVICES

3520 Thomasville Road, Suite 200, Tallahassee, FL 32309





### **DOWNTOWN TALLAHASSEE - AERIAL PHOTOS**

### **BOULOS BUILDING**

118 N. MONROE ST., TALLAHASSEE, FL 32301





**Bryan Cureton** 850.545.3687 bryan@tlgproperty.com TLG REAL ESTATE SERVICES

3520 Thomasville Road, Suite 200, Tallahassee, FL 32309 850.385.6363





### **AVAILABLE SPACES**

# **BOULOS BUILDING**

118 N. MONROE ST., TALLAHASSEE, FL 32301



| SUITE     | SIZE (SF) | LEASE TYPE            | LEASE RATE    |
|-----------|-----------|-----------------------|---------------|
| 1st Floor | 1,422 SF  | Contact Listing Agent | \$15.00 SF/yr |
| 2nd Floor | 7,907 SF  | Contact Listing Agent | \$15.00 SF/yr |
| 3rd Floor | 7,907 SF  | Conta