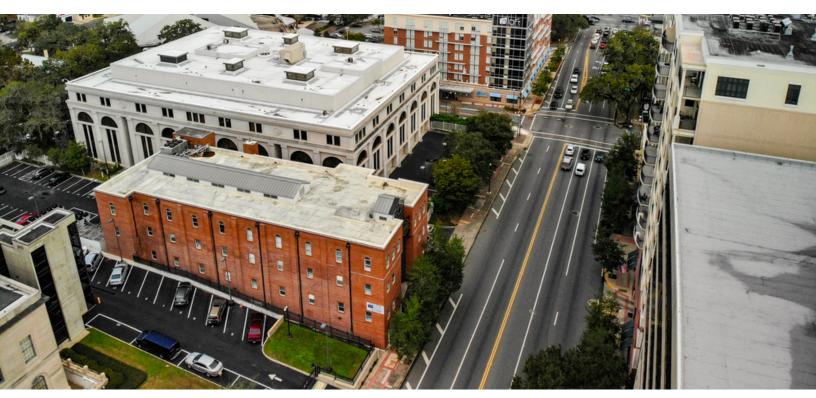

lorida Capitol, Florida State University, US Hwy 27, and Hwy 90. The Monroe Street corridor currently yields more than 30,000 VPD (Vehicles Per Day), providing excellent visibility and exposure.





### 3RD FLOOR COMMON AREAS

# **BOULOS BUILDING**

118 N. MONROE ST., TALLAHASSEE, FL 32301









**Bryan Cureton** 850.545.3687 bryan@tlgproperty.com **TLG REAL ESTATE SERVICES** 

3520 Thomasville Road, Suite 200, Tallahassee, FL 32309





### 4TH FLOOR COMMON AREAS

# **BOULOS BUILDING**

118 N. MONROE ST., TALLAHASSEE, FL 32301









**Bryan Cureton** 850.545.3687 bryan@tlgproperty.com TLG REAL ESTATE SERVICES

3520 Thomasville Road, Suite 200, Tallahassee, FL 32309





### **DOWNTOWN TALLAHASSEE - AERIAL PHOTOS**

### **BOULOS BUILDING**

118 N. MONROE ST., TALLAHASSEE, FL 32301





**Bryan Cureton** 850.545.3687 bryan@tlgproperty.com TLG REAL ESTATE SERVICES

3520 Thomasville Road, Suite 200, Tallahassee, FL 32309 850.385.6363





### **AVAILABLE SPACES**

# **BOULOS BUILDING**

118 N. MONROE ST., TALLAHASSEE, FL 32301



| SUITE     | SIZE (SF) | LEASE TYPE            | LEASE RATE    |
|-----------|-----------|-----------------------|---------------|
| 1st Floor | 1,422 SF  | Contact Listing Agent | \$15.00 SF/yr |
| 2nd Floor | 7,907 SF  | Contact Listing Agent | \$15.00 SF/yr |
| 3rd Floor | 7,907 SF  | Contact Listing Agent | \$15.00 SF/yr |
| 4th Floor | 5,807 SF  | Contact Listing Agent | \$15.00 SF/yr |



### **FLOOR PLANS**

# **BOULOS BUILDING**

118 N. MONROE ST., TALLAHASSEE, FL 32301



1st Floor (Office/Retail)

1st Floor

| Floor     | Tenant