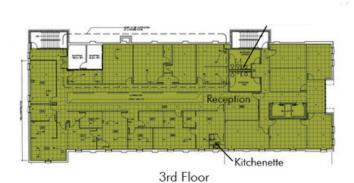

lle Road, Suite 200, Tallahassee, FL 32309 850.385.6363





### **AVAILABLE SPACES**

# **BOULOS BUILDING**

118 N. MONROE ST., TALLAHASSEE, FL 32301



| SUITE     | SIZE (SF) | LEASE TYPE            | LEASE RATE    |
|-----------|-----------|-----------------------|---------------|
| 1st Floor | 1,422 SF  | Contact Listing Agent | \$15.00 SF/yr |
| 2nd Floor | 7,907 SF  | Contact Listing Agent | \$15.00 SF/yr |
| 3rd Floor | 7,907 SF  | Contact Listing Agent | \$15.00 SF/yr |
| 4th Floor | 5,807 SF  | Contact Listing Agent | \$15.00 SF/yr |



### **FLOOR PLANS**

# **BOULOS BUILDING**

118 N. MONROE ST., TALLAHASSEE, FL 32301



1st Floor (Office/Retail)

1st Floor

| Floor     | Tenant      | Size (SF) |
|-----------|-------------|-----------|
| 2nd Floor | AVAII ABI F | 7.907     |



|         | Conference<br>Ballroom