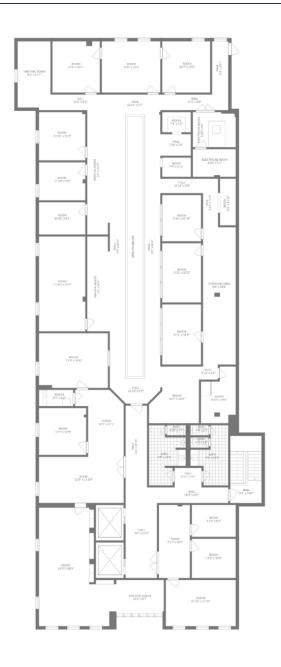

|                  |

AVAILABLE

1,422

| Floor     | Tenant    | Size (SF) |
|-----------|-----------|-----------|
| 3rd Floor | AVAILABLE | 7,907     |

| Floor     | Tenant    | Size (SF) |
|-----------|-----------|-----------|
| 4th Floor | AVAILABLE | 5,807     |





#### 3RD & 4TH FLOORS

### **BOULOS BUILDING**

118 N. MONROE ST., TALLAHASSEE, FL 32301



GROSS INTERNAL AREA FLOOR 1: 2381 sq. ft, FLOOR 2: 7490 sq. ft FLOOR 3: 7628 sq. ft, FLOOR 4: 7377 sq. ft TOTAL: 24877 sq. ft

SIZES AND DIMENSIONS ARE APPROXIMATE, ACTUAL MAY VARY.



GROSS INTERNAL AREA FLOOR 1: 2381 sq. ft, FLOOR 2: 7490 sq. ft FLOOR 3: 7628 sq. ft, FLOOR 4: 7377 sq. ft TOTAL: 24877 sq. ft

SIZES AND DIMENSIONS ARE APPROXIMATE, ACTUAL MAY VARY.





**AERIAL MAP** 

# **BOULOS BUILDING**

118 N. MONROE ST., TALLAHASSEE, FL 32301



**TLG REAL ESTATE SERVICES** 

3520 Thomasville Road, Suite 200, Tallahassee, FL 32309 850.385.6363





#### **DEMOGRAPHICS MAP**

### **BOULOS BUILDING**

118 N. MONROE ST., TALLAHASSEE, FL 32301



| POPULATION          | 1 MILE   | 3 MILES         | 5 MILES  |  |
|---------------------|----------|-----------------|----------|--|
| TOTAL POPULATION    | 10,777   | 95,960          | 173,013  |  |
| MEDIAN AGE          | 30.0     | 27.9            | 29.0     |  |
| MEDIAN AGE (MALE)   | 30.9     | 27.3            | 28.3