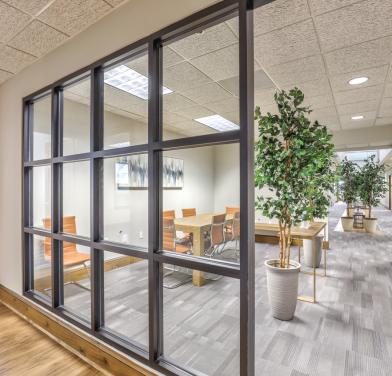

### 3RD FLOOR COMMON AREAS

#### **PROPERTY OVERVIEW**

Historic former Florida Theatre is now available for sale or lease. Two street level suites are ideally situated for small retail users. Third and fourth floors feature a stunning atrium flooded with natural light. Four floors available with flexible suite sizes from individual offices to a total of more than 23,000 SF. On-site parking with 15 surface spaces and 15 covered spaces.