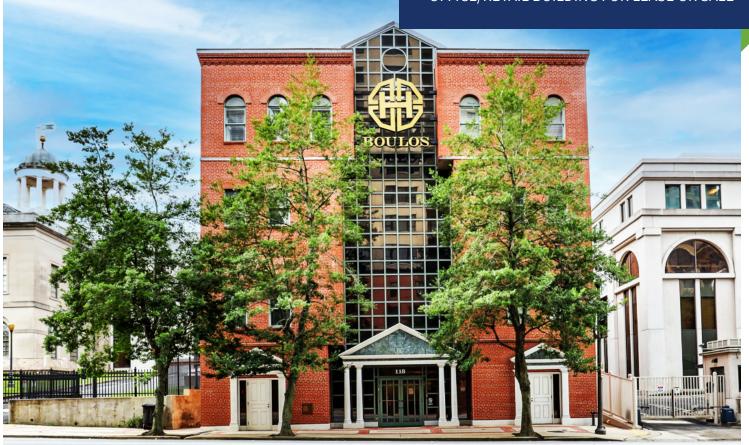

# Boulos Building - Downtown Tallahassee 118 N. Monroe St. Tallahassee, FL 32301

Sales Associate 850.545.3687 bryan@tlgproperty.com

### **BOULOS BUILDING**

118 N. MONROE ST., TALLAHASSEE, FL 32301

#### **PROPERTY OVERVIEW**

Historic former Florida Theatre is now available for sale or lease. Two street level suites are ideally situated for small retail users. Third and fourth floors feature a stunning atrium flooded with natural light. Four floors available with flexible suite sizes from individual offices to a total of more than 23,000 SF. On-site parking with 15 surface spaces and 15 covered spaces.