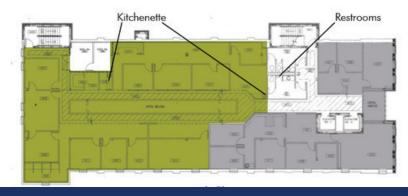

|                  |

AVAILABLE

1,422

| Floor     | Tenant    | Size (SF) |
|-----------|-----------|-----------|
| 3rd Floor | AVAILABLE | 7,907     |

| Floor     | Tenant    | Size (SF) |
|-----------|-----------|-----------|
| 4th Floor | AVAILABLE | 5,807     |





#### 3RD & 4TH FLOORS

### **BOULOS BUILDING**

118 N. MONROE ST., TALLAHASSEE, FL 32301



GROSS INTERNAL AREA FLOOR 1: 2381 sq. ft, FLOOR 2: 7490 sq. ft FLOOR 3: 7628 sq. ft, FLOOR 4: 7377 sq. ft TOTAL: 24877 sq. ft

SIZES AND DIMENSIONS ARE APPROXIMATE, ACTUAL MAY VARY.



GROSS INTERNAL AREA FLOOR 1: 2381 sq. ft, FLOOR 2: 7490 sq. ft FLOOR 3: 7628 sq. ft, FLOOR 4: 7377 sq. ft TOTAL: 24877 sq. ft

SIZES AND DIMENSIONS ARE APPROXIMATE, ACTUAL MAY VARY.





**AERIAL MAP** 

# **BOULOS BUILDING**

118 N. MONROE ST., TALLAHASSEE, FL 32301



**TLG REAL ESTATE SERVICES** 

3520 Thomasville Road, Suite 200, Tallahassee, FL 32309 850.385.6363





#### **DEMOGRAPHICS MAP**

### **BOULOS BUILDING**

118 N. MONROE ST., TALLAHASSEE, FL 32301



| POPULATION          | 1 MILE   | 3 MILES