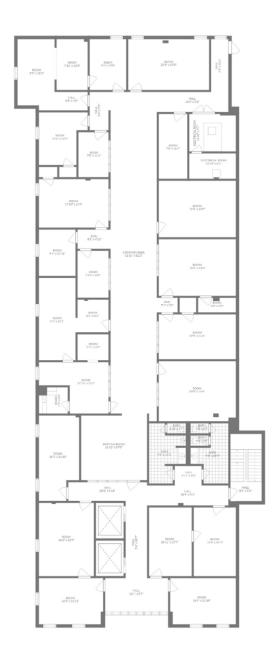

|                  |

AVAILABLE

1,422

| Floor     | Tenant    | Size (SF) |
|-----------|-----------|-----------|
| 3rd Floor | AVAILABLE | 7,907     |

| Floor     | Tenant    | Size (SF) |
|-----------|-----------|-----------|
| 4th Floor | AVAILABLE | 5,807     |





#### 3RD & 4TH FLOORS

### **BOULOS BUILDING**

118 N. MONROE ST., TALLAHASSEE, FL 32301



GROSS INTERNAL AREA FLOOR 1: 2381 sq. ft, FLOOR 2: 7490 sq. ft FLOOR 3: 7628 sq. ft, FLOOR 4: 7377 sq. ft TOTAL: 24877 sq. ft

SIZES AND DIMENSIONS ARE APPROXIMATE, ACTUAL MAY VARY.



GROSS INTERNAL AREA FLOOR 1: 2381 sq. ft, FLOOR 2: 7490 sq. ft FLOOR 3: 7628 sq. ft, FLOOR 4: 7377 sq. ft TOTAL: 24877 sq. ft

SIZES AND DIMENSIONS ARE APPROXIMATE, ACTUAL MAY VARY.





**AERIAL MAP** 

# **BOULOS BUILDING**

118 N. MONROE ST., TALLAHASSEE, FL 32301



**TLG REAL ESTATE SERVICES** 

3520 Thomasville Road, Suite 200, Tallahassee, FL 32309 850.385.6363





#### **DEMOGRAPHICS MAP**

### **BOULOS BUILDING**

118 N. MONROE ST., TALLAHASSEE, FL 32301



| POPULATION          | 1 MILE   | 3 MILES         | 5 MILES  |  |
|---------------------|----------|-----------------|----------|--|
| TOTAL