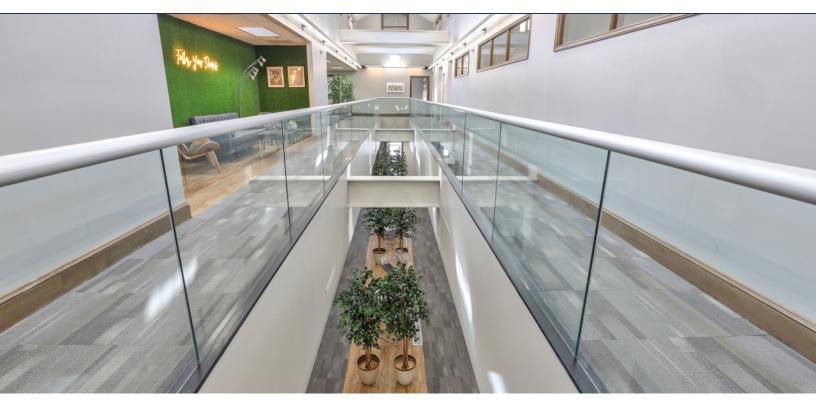

OFFICE/RETAIL BUILDING FOR LEASE OR SALE



# Boulos Building - Downtown Tallahassee 118 N. Monroe St. Tallahassee, FL 32301

Sales Associate 850.545.3687 bryan@tlgproperty.com



#### **EXECUTIVE SUMMARY**

### **BOULOS BUILDING**

118 N. MONROE ST., TALLAHASSEE, FL 32301



#### **OFFERING SUMMARY**

Available SF: 23,043 SF

Sale Price: Contact

Agent for Listing

Price

Lease Rate: \$15.00 SF

**Custom Build-Out Available** 

**Lot Size:** 0.22 Acres

**Building Size:** 27,722 SF

**APN:** 21-36-45-

008-0000

Zoning: CC

**Click Here for Zoning Information** 

#### **PROPERTY OVERVIEW**

Historic former Florida Theatre is now available for sale or lease. Two street level suites are ideally situated for small retail users. Third and fourth floors feature a stunning atrium flooded with natural light. Four floors available with flexible suite sizes from individual offices to a total of more than 23,000 SF. On-site parking with 15 surface spaces and 15 covered spaces.

#### **LOCATION OVERVIEW**

Over 23,000 SF of office and retail space available for sale or