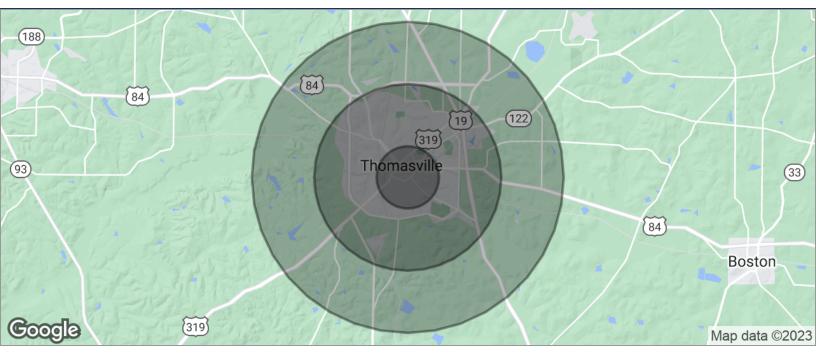

### DEMOGRAPHICS MAP 602 VICTORIA PLACE THOMASVILLE, GA 31792

| POPULATION          | 1 MILE    | 3 MILES   | 5 MILES   |  |
|---------------------|-----------|-----------|-----------|--|
| TOTAL POPULATION    | 2,676     | 12,789    | 19,320    |  |
| MEDIAN AGE          | 41.1      | 38.6      | 38.2      |  |
| MEDIAN AGE (MALE)   | 38.0      | 36.0      | 36.8      |  |
| MEDIAN AGE (FEMALE) | 44.6      | 40.9      | 39.8      |  |
| HOUSEHOLDS & INCOME | 1 MILE    | 3 MILES   | 5 MILES   |  |
| TOTAL HOUSEHOLDS    | 1,118     | 5,279     | 7,854     |  |
| # OF PERSONS PER HH | 2.4       | 2.4       | 2.5       |  |
| AVERAGE HH INCOME   | \$63,627  | \$58,652  | \$56,547  |  |
| AVERAGE HOUSE VALUE | \$212,082 | \$197,313 | \$200,762 |  |

\* Demographic data derived from 2020 ACS - US Census

Trey DeSantis 850.766.6868 trey@tlgproperty.com